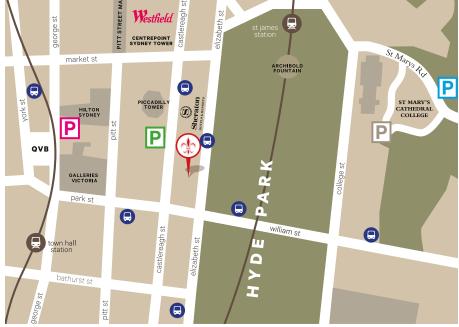

### **DIRECTIONS** PA VG · MA

#### LEVEL 3, 181 ELIZABETH STREET, NSW 2000

#### SECURE PARKING - PICCADILLY

\*See rates on page 2 137 Castlereagh Street (02) 8912 4900 www.secureparking.com.au

#### HILTON PARKING

255 Pitt Street Sydney NSW 2000 (02) 8912 4900 www.secureparking.com.au

#### DOMAIN CAR PARK

2 St Marys Road (02) 9232 6165 www.domaincarpark.com.au

### Walking Distance Only 2 min walk down Elizabeth Street.

#### Bus

Bus services run along Elizabeth Street while St James Railway Station is within close proximity (only 2 min walk down Elizabeth Street). For route and timetable information, call 131 500 or visit www.transportnsw.info

#### Train

Departs from Central Station to St James Station regularly and operates 24 hrs per day, 7 days a week. 1.7km from Central Station.

Doltone House Hyde Park

P Secure Parking

P Hilton parking

P

Domain parking P Cathedral Street parking