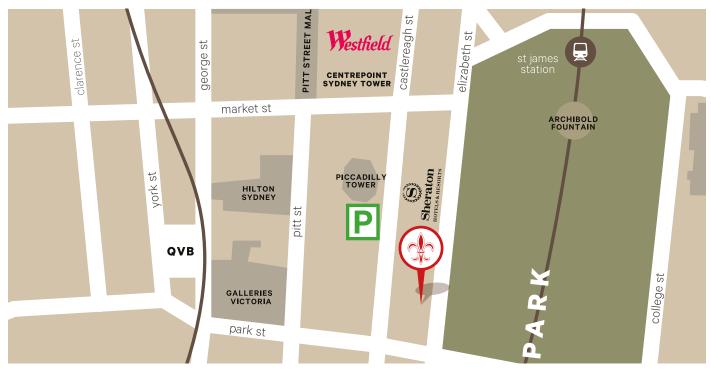

# Hyde Park

SYDNEY CBD

## SECURE PARKING · PICCADIL

137 Castlereagh Street | NSW 2000 | 02 8912 4900 | www.secureparking.com.au

|                                                | Evening Rate<br>5pm-1am | Sat - Sun    |         |         | Monday - Friday |         |                                          |
|------------------------------------------------|-------------------------|--------------|---------|---------|-----------------|---------|------------------------------------------|
| Туре                                           |                         | Weekend Rate | 1 hour  | 2 hours | 3 hours         | All day | Early Bird Enter between 7.00am - 9.30am |
|                                                |                         |              |         |         |                 |         | Exit between<br>3.30pm - 7.00pm          |
| Validated Ticket                               | \$18.00                 | \$18.00      | N/A     | N/A     | N/A             | \$45.00 |                                          |
| Pre Paid<br>vouchers                           | \$15.00                 | \$15.00      | \$20.00 | \$50.00 | \$60.00         | \$70.00 | N/A                                      |
| Secure a Spot<br>VIP online<br>booking account | \$20.00                 | \$20.00      | \$30.00 | \$50.00 | \$60.00         | \$70.00 | \$26.00                                  |